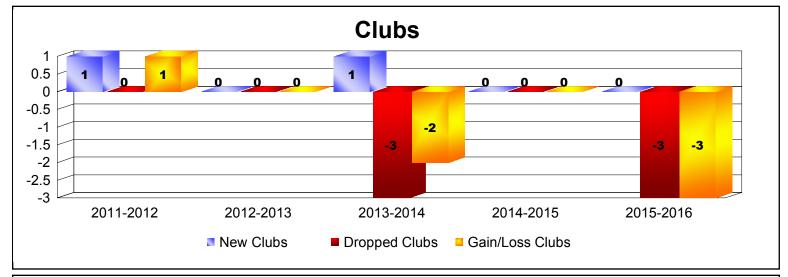

District 354 E As of June 2016 Cumulative

| Year      | New<br>Clubs | Dropped<br>Clubs | Gain/<br>Loss<br>Clubs | New<br>Members | Charter<br>Members | Reinstate<br>Members | Transfer<br>Members | Total<br>Member<br>Added | Total<br>Members<br>Dropped | Gain/<br>Loss<br>Members |
|-----------|--------------|------------------|------------------------|----------------|--------------------|----------------------|---------------------|--------------------------|-----------------------------|--------------------------|
| 2011-2012 | 1            | 0                | 1                      | 531            | 35                 | 15                   | 2                   | 583                      | -559                        | 24                       |
| 2012-2013 | 0            | 0                | 0                      | 494            | 1                  | 10                   | 2                   | 507                      | -634                        | -127                     |
| 2013-2014 | 1            | -3               | -2                     | 361            | 42                 | 15                   | 2                   | 420                      | -570                        | -150                     |
| 2014-2015 | 0            | 0                | 0                      | 447            | 5                  | 9                    | 1                   | 462                      | -519                        | -57                      |
| 2015-2016 | 0            | -3               | -3                     | 445            | 0                  | 31                   | 2                   | 478                      | -605                        | -127                     |
| Average   | 0            | -1               | -1                     | 456            | 17                 | 16                   | 2                   | 490                      | -577                        | -87                      |