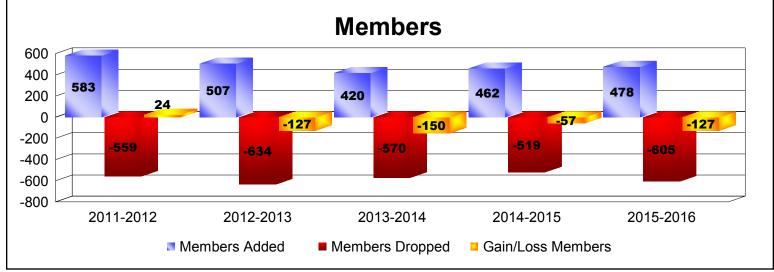

District 354 E As of June 2016 Cumulative

| Year      | New<br>Clubs | Dropped<br>Clubs | Gain/<br>Loss<br>Clubs | New<br>Members | Charter<br>Members | Reinstate<br>Members | Transfer<br>Members | Total<br>Member<br>Added | Total<br>Members<br>Dropped | Gain/<br>Loss<br>Members |
|-----------|--------------|------------------|------------------------|----------------|--------------------|----------------------|---------------------|--------------------------|-----------------------------|--------------------------|
| 2011-2012 | 1            | 0                | 1                      | 531            | 35                 | 15                   | 2                   | 583                      | -559                        | 24                       |
| 2012-2013 | 0            | 0                | 0                      | 494            | 1                  | 10                   | 2                   | 507                      | -634                        | -127                     |
| 2013-2014 | 1            | -3               | -2                     | 361            | 42                 | 15                   | 2                   | 420                      | -570                        | -150                     |
| 2014-2015 | 0            | 0                | 0                      | 447            | 5                  | 9                    | 1                   | 462                      | -519                        | -57                      |
| 2015-2016 | 0            | -3               | -3                     | 445            | 0                  | 31                   | 2                   | 478                      | -605                        | -127                     |
| Average   | 0            | -1               | -1                     | 456            | 17                 | 16                   | 2                   | 490                      | -577                        | -87                      |